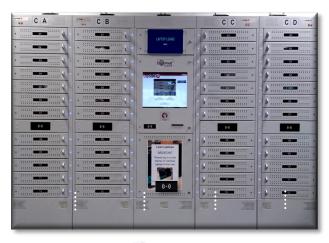

## **BORROW A LAPTOP**

## To BORROW

- Follow on-screen instructions: Agree to T&Cs > Borrow > Same day or 7 day loan
- Unplug charging cable, then take laptop and mains charger
- Close door
- Select **Finish** on touch screen

## To RETURN <del>←</del>

- Select **Return** on touch screen
- Tap card on pad under display (Logon pad)

- Follow on-screen instructions and look for flashing door
- Open the door
- Replace laptop & charger, then plug the inbuilt charging cable into the laptop
- Close the door and check that red light is on
- Select Finish on touch screen